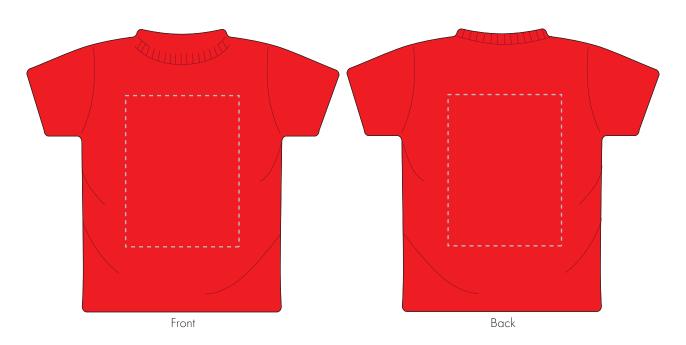

## ARTWORK SCALE 100% Max print area: 30mm x 40mm

Product Image for visualisation - colours may vary

## The dashed line is to demonstrate print area and will not appear on your printed item